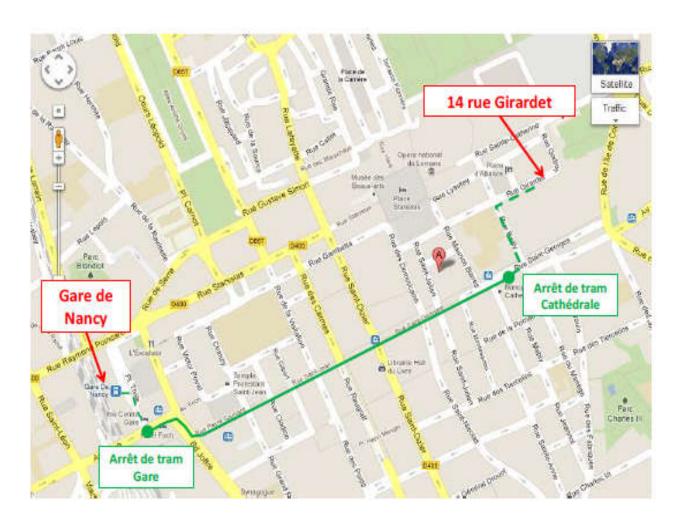

## ACCESS MAP

## HOW TO GET TO THE RESIDENTIAL ACCOMMODATION OF AGROPARISTECH?

Access via the tram: T1 line

Cathédrale stop

(for access to the residence at 97 rue St Georges)

Or at 14 rue Girardet

(Don't take St Georges stop! It would take you too far)

The green line show you the recommended way, 15 minutes on foot or by tram between 'Gare' and 'Cathedrale' stops.