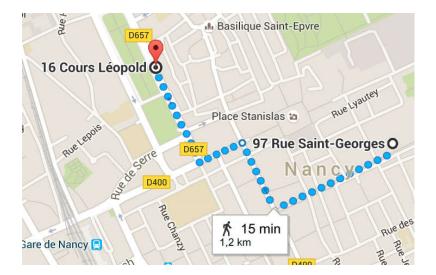

## ACCESS MAP

## HOW TO GET TO THE RESIDENTIAL ACCOMMODATION OF AGROPARISTECH?

Access via the tram: T1 line

Cathédrale stop

(for access to the residence at 97 rue St Georges)

Or at 14 rue Girardet

(Don't take St Georges stop! It would take you too far)

The green line show you the recommended way, 15 minutes on foot or by tram between 'Gare' and 'Cathedrale' stops.