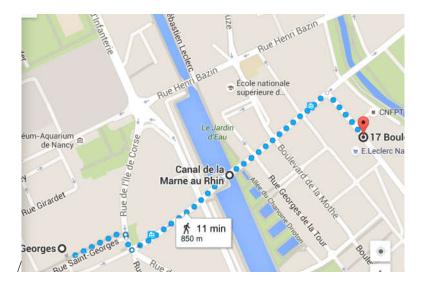

## University canteen (Restaurant universitaire) (RU)

Price 2020/2021 = 1 € per meal (covid measure) otherwise 3,30€ per meal

STANISLAS-MEURTHE - 17 Boulevard d'Austrasie 54000 Nancy - 03 83 19 21 43 Open from Monday to Friday, 11: 30 AM to 2 PM