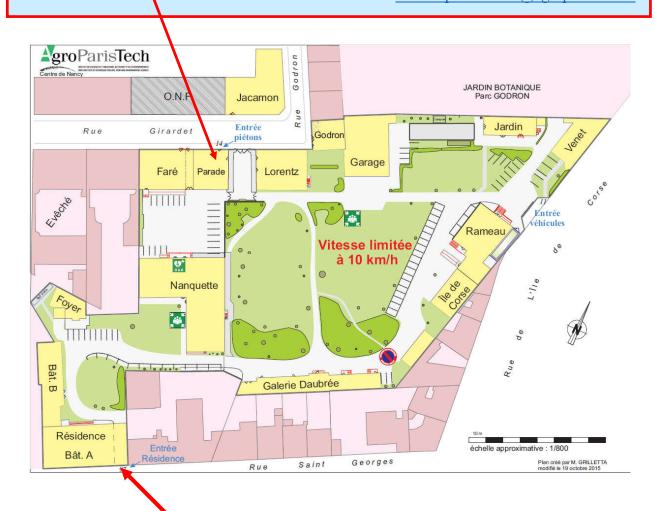

# General information

On your arrival, you will receive a key and an electronic badge (which open doors 16 Rue Girardet, 11 Rue Ile de Corse, 97 Rue Saint Georges, the residential accommodation and the « F room » (open 24h/24h with computers).